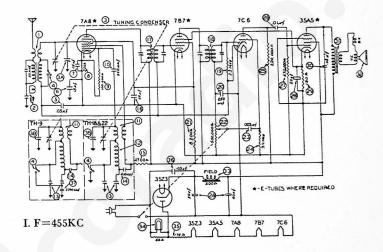

## INTERMEDIATE FREQUENCY: 455 K. C.

- POWER SUPPLY: Operates on either a 115 volt alternating current (A. C.) or 115 volt direct current (D. C.) power supply.
- PHILCO TUBES USED: One 7A8, converter; one 7B7, I. F. amplifier; one 7C6, 2nd detector, 1st audio, A. V. C.; one 35A5, audio output and one 35Z3, rectifier.
- ALIGNING PROCEDURE: The procedure for aligning the R. F. and I. F. circuits will be found on page 7.
- AERIAL CONNECTIONS: A 20 foot indoor aerial is provided with the receiver for average receiving conditions. In steel reinforced buildings, apartment houses and locations where signal strength is weak, an external aerial should be used. If an external aerial is necessary, Philco Utility Aerial, Part No. 40-6384, is recommended.

## **REPLACEMENT PARTS**

| DESCRIPTION       | PART<br>No.                                                                                                                                                                                                                                                                                                                                                                                                                                                                                                                                                                                                                                                                                                                                                                                                                                                                                                                                                                                                                                                                                                                                                                                                                                                                                                                                                                                                                                                                                                                                                                                                                                                                                                                                                                                                                                                                                                                                                                                                                                                                                                                                                                                                                                                                                                                                                                                                                                                                                                                                                                                                                                                                                                                      | SCHE.<br>No.                                             | DESCRIPTION                                                                                                                                                                                                                                                                                                                                                                                                                                                                                                                                                                                                                                                                                                                                                                                                                                                                                                                                                                                                                                                                                                                                                                                                                                                                                                                                                                                                                                                                                                                                                                                                                                                                                                                                                                                                                                                                                                                                                                                                                                                                                                                                                                                                                                                                            | PART<br>No.                                                                                                                                                                                                                                                                                           | SCHE.<br>No.                                           | DESCRIPTION                          | PART<br>No.                                                                                                                                                                                                                                                                                                                                                                                                                                                                                                                                                                                                                                                                                                                                                                                                                                                                                                                                                                                                                                                                                                                                                                                                                                                                                                                                                                                                                                                                                                                                                                                                                                                                                                                                                                                                                                                                                                                                                                                                                                                                                                                                                                                                                                                                                                                                                                                                                                                                                                                                                                                                                                                                                                                                                                                                                                      |
|-------------------|----------------------------------------------------------------------------------------------------------------------------------------------------------------------------------------------------------------------------------------------------------------------------------------------------------------------------------------------------------------------------------------------------------------------------------------------------------------------------------------------------------------------------------------------------------------------------------------------------------------------------------------------------------------------------------------------------------------------------------------------------------------------------------------------------------------------------------------------------------------------------------------------------------------------------------------------------------------------------------------------------------------------------------------------------------------------------------------------------------------------------------------------------------------------------------------------------------------------------------------------------------------------------------------------------------------------------------------------------------------------------------------------------------------------------------------------------------------------------------------------------------------------------------------------------------------------------------------------------------------------------------------------------------------------------------------------------------------------------------------------------------------------------------------------------------------------------------------------------------------------------------------------------------------------------------------------------------------------------------------------------------------------------------------------------------------------------------------------------------------------------------------------------------------------------------------------------------------------------------------------------------------------------------------------------------------------------------------------------------------------------------------------------------------------------------------------------------------------------------------------------------------------------------------------------------------------------------------------------------------------------------------------------------------------------------------------------------------------------------|----------------------------------------------------------|----------------------------------------------------------------------------------------------------------------------------------------------------------------------------------------------------------------------------------------------------------------------------------------------------------------------------------------------------------------------------------------------------------------------------------------------------------------------------------------------------------------------------------------------------------------------------------------------------------------------------------------------------------------------------------------------------------------------------------------------------------------------------------------------------------------------------------------------------------------------------------------------------------------------------------------------------------------------------------------------------------------------------------------------------------------------------------------------------------------------------------------------------------------------------------------------------------------------------------------------------------------------------------------------------------------------------------------------------------------------------------------------------------------------------------------------------------------------------------------------------------------------------------------------------------------------------------------------------------------------------------------------------------------------------------------------------------------------------------------------------------------------------------------------------------------------------------------------------------------------------------------------------------------------------------------------------------------------------------------------------------------------------------------------------------------------------------------------------------------------------------------------------------------------------------------------------------------------------------------------------------------------------------------|-------------------------------------------------------------------------------------------------------------------------------------------------------------------------------------------------------------------------------------------------------------------------------------------------------|--------------------------------------------------------|--------------------------------------|--------------------------------------------------------------------------------------------------------------------------------------------------------------------------------------------------------------------------------------------------------------------------------------------------------------------------------------------------------------------------------------------------------------------------------------------------------------------------------------------------------------------------------------------------------------------------------------------------------------------------------------------------------------------------------------------------------------------------------------------------------------------------------------------------------------------------------------------------------------------------------------------------------------------------------------------------------------------------------------------------------------------------------------------------------------------------------------------------------------------------------------------------------------------------------------------------------------------------------------------------------------------------------------------------------------------------------------------------------------------------------------------------------------------------------------------------------------------------------------------------------------------------------------------------------------------------------------------------------------------------------------------------------------------------------------------------------------------------------------------------------------------------------------------------------------------------------------------------------------------------------------------------------------------------------------------------------------------------------------------------------------------------------------------------------------------------------------------------------------------------------------------------------------------------------------------------------------------------------------------------------------------------------------------------------------------------------------------------------------------------------------------------------------------------------------------------------------------------------------------------------------------------------------------------------------------------------------------------------------------------------------------------------------------------------------------------------------------------------------------------------------------------------------------------------------------------------------------------|
| Transformer  TH-9 | -3233<br>-3215<br>-45555<br>-2386<br>-2387<br>-1497<br>-45198<br>-45198<br>-45198<br>-45198<br>-45198<br>-445198<br>-122254<br>-410154<br>-1032<br>-3234<br>-3234<br>-3236<br>-3234<br>-6303<br>-247134<br>-6303<br>-247134<br>-4519<br>-247134<br>-3150<br>-3150<br>-3150<br>-3150<br>-3150<br>-3150<br>-3150<br>-3150<br>-3150<br>-3150<br>-3150<br>-3150<br>-3150<br>-3150<br>-3150<br>-3150<br>-3150<br>-3150<br>-3150<br>-3150<br>-3150<br>-3150<br>-3150<br>-3150<br>-3150<br>-3150<br>-3150<br>-3150<br>-3150<br>-3150<br>-3150<br>-3150<br>-3150<br>-3150<br>-3150<br>-3150<br>-3150<br>-3150<br>-3150<br>-3150<br>-3150<br>-3150<br>-3150<br>-3150<br>-3150<br>-3150<br>-3150<br>-3150<br>-3150<br>-3150<br>-3150<br>-3150<br>-3150<br>-3150<br>-3150<br>-3150<br>-3150<br>-3150<br>-3150<br>-3150<br>-3150<br>-3150<br>-3150<br>-3150<br>-3150<br>-3150<br>-3150<br>-3150<br>-3150<br>-3150<br>-3150<br>-3150<br>-3150<br>-3150<br>-3150<br>-3150<br>-3150<br>-3150<br>-3150<br>-3150<br>-3150<br>-3150<br>-3150<br>-3150<br>-3150<br>-3150<br>-3150<br>-3150<br>-3150<br>-3150<br>-3150<br>-3150<br>-3150<br>-3150<br>-3150<br>-3150<br>-3150<br>-3150<br>-3150<br>-3150<br>-3150<br>-3150<br>-3150<br>-3150<br>-3150<br>-3150<br>-3150<br>-3150<br>-3150<br>-3150<br>-3150<br>-3150<br>-3150<br>-3150<br>-3150<br>-3150<br>-3150<br>-3150<br>-3150<br>-3150<br>-3150<br>-3150<br>-3150<br>-3150<br>-3150<br>-3150<br>-3150<br>-3150<br>-3150<br>-3150<br>-3150<br>-3150<br>-3150<br>-3150<br>-3150<br>-3150<br>-3150<br>-3150<br>-3150<br>-3150<br>-3150<br>-3150<br>-3150<br>-3150<br>-3150<br>-3150<br>-3150<br>-3150<br>-3150<br>-3150<br>-3150<br>-3150<br>-3150<br>-3150<br>-3150<br>-3150<br>-3150<br>-3150<br>-3150<br>-3150<br>-3150<br>-3150<br>-3150<br>-3150<br>-3150<br>-3150<br>-3150<br>-3150<br>-3150<br>-3150<br>-3150<br>-3150<br>-3150<br>-3150<br>-3150<br>-3150<br>-3150<br>-3150<br>-3150<br>-3150<br>-3150<br>-3150<br>-3150<br>-3150<br>-3150<br>-3150<br>-3150<br>-3150<br>-3150<br>-3150<br>-3150<br>-3150<br>-3150<br>-3150<br>-3150<br>-3150<br>-3150<br>-3150<br>-3150<br>-3150<br>-3150<br>-3150<br>-3150<br>-3150<br>-3150<br>-3150<br>-3150<br>-3150<br>-3150<br>-3150<br>-3150<br>-3150<br>-3150<br>-3150<br>-3150<br>-3150<br>-3150<br>-3150<br>-3150<br>-3150<br>-3150<br>-3150<br>-3150<br>-3150<br>-3150<br>-3150<br>-3150<br>-3150<br>-3150<br>-3150<br>-3150<br>-3150<br>-3150<br>-3150<br>-3150<br>-3150<br>-3150<br>-3150<br>-3150<br>-3150<br>-3150<br>-3150<br>-3150<br>-3150<br>-3150<br>-3150<br>-3150<br>-3150<br>-3150<br>-3150<br>-3150<br>-3150<br>-3150<br>-3150<br>-3150<br>-3150<br>-3150<br>-3150<br>-3150<br>-3150<br>-3150<br>-3150<br>-3150<br>-3150<br>-3150 | 21<br>22<br>23<br>24<br>25<br>26<br>27<br>28<br>29<br>30 | Mica Condenser (230 mmf.)<br>Resistor (8,200 ohm, ½ watt)<br>Tubular Condenser (.003 mf.,200 v.)<br>Resistor (230,000 ohms, ½ watt)<br>Resistor (220,000 ohms, ½ watt)<br>Resistor (220,000 ohms, ½ watt)<br>Resistor (220,000 ohms, ½ watt)<br>Resistor (210 ohms, ¼ watt)<br>Resistor (130 ohms, ¼ watt)<br>Resistor (130 ohms, ¼ watt)<br>Tubular Condenser (.01 mf., 200 v.)<br>Resistor (130 ohms, ¼ watt)<br>Output Transformer<br>(for Speaker 30.1409.2).<br>(for Spea | $\begin{array}{c} 33-282134\\ 33-5306\\ 30-4580\\ 33-539134\\ 33-522154\\ 30-4531\\ 33-4272\\ 30-4531\\ 30-4531\\ 30-4531\\ 30-4516\\ 33-30-4516\\ 32-8044\\ 32-8044\\ 32-8044\\ 32-8044\\ 32-8044\\ 32-8044\\ 32-8044\\ 33-346-1469\\ 36-1469\\ 36-1469\\ 33-3367\\ 33-3367\\ 30-4517\\ \end{array}$ | ູ ເປັນປີບໍ່ມີບໍ່ມີມີມີມີມີມີມີມີມີມີມີມີມີມີມີມີມີມີມີ | IISCELLANEOUS PAR<br>her (Power)<br> | . 1.3199<br>.27.93/8<br>.27.93/8<br>.27.93/8<br>.10392 A<br>.10364 A<br>.28.5002<br>.27.5515<br>.27.5520<br>.31.2393<br>.28.6662<br>.31.2355<br>.27.5472<br>E, 318.1120<br>.27.44(9)<br>.27.44(9)<br>.28.4751<br>.38.4123<br>.28.4751<br>.38.4123<br>.27.472<br>.27.472<br>.27.472<br>.27.472<br>.27.472<br>.27.472<br>.27.472<br>.27.472<br>.27.472<br>.27.472<br>.27.472<br>.27.472<br>.27.472<br>.27.472<br>.27.472<br>.27.472<br>.27.472<br>.27.472<br>.27.472<br>.27.472<br>.27.472<br>.27.472<br>.27.472<br>.27.472<br>.27.472<br>.27.472<br>.27.472<br>.27.472<br>.27.472<br>.27.472<br>.27.472<br>.27.472<br>.27.472<br>.27.472<br>.27.472<br>.27.472<br>.27.472<br>.27.472<br>.27.472<br>.27.472<br>.27.4722<br>.27.472<br>.27.4722<br>.27.4722<br>.27.4722<br>.27.4722<br>.27.4722<br>.27.4722<br>.27.4722<br>.27.4722<br>.27.4722<br>.27.4722<br>.27.4722<br>.27.4722<br>.27.4722<br>.27.4722<br>.27.4722<br>.27.4722<br>.27.4722<br>.27.4722<br>.27.4722<br>.27.4722<br>.27.4722<br>.27.4722<br>.27.4722<br>.27.4722<br>.27.4722<br>.27.4722<br>.27.4722<br>.27.4722<br>.27.4722<br>.27.4722<br>.27.4722<br>.27.4722<br>.27.4722<br>.27.4722<br>.27.4722<br>.27.4722<br>.27.4722<br>.27.4722<br>.27.4722<br>.27.4722<br>.27.4722<br>.27.4722<br>.27.4722<br>.27.4722<br>.27.4722<br>.27.4722<br>.27.4722<br>.27.4722<br>.27.4722<br>.27.4722<br>.27.4722<br>.27.4722<br>.27.4722<br>.27.4722<br>.27.4722<br>.27.47222<br>.27.4722<br>.27.4722<br>.27.4722<br>.27.4722<br>.27.4722<br>.27.4722<br>.27.4722<br>.27.4722<br>.27.4722<br>.27.4722<br>.27.4722<br>.27.4722<br>.27.4722<br>.27.4722<br>.27.4722<br>.27.4722<br>.27.4722<br>.27.4722<br>.27.4722<br>.27.4722<br>.27.4722<br>.27.4722<br>.27.4722<br>.27.4722<br>.27.4722<br>.27.4722<br>.27.4722<br>.27.4722<br>.27.4722<br>.27.4722<br>.27.4722<br>.27.4722<br>.27.4722<br>.27.4722<br>.27.4722<br>.27.4722<br>.27.4722<br>.27.4722<br>.27.4722<br>.27.4722<br>.27.4722<br>.27.4722<br>.27.4722<br>.27.4722<br>.27.4722<br>.27.4722<br>.27.4722<br>.27.4722<br>.27.4722<br>.27.4722<br>.27.4722<br>.27.4722<br>.27.4722<br>.27.4722<br>.27.4722<br>.27.4722<br>.27.4722<br>.27.4722<br>.27.4722<br>.27.4722<br>.27.4722<br>.27.4722<br>.27.4722<br>.27.4722<br>.27.4722<br>.27.4722<br>.27.4722<br>.27.4722<br>.27.4722<br>.27.4722<br>.27.4722<br>.27.4722<br>.27.4722<br>.27.4722<br>.27.4722<br>.27.4722<br>.27.4722<br>.27.4722<br>.27.4722<br>.27.4722<br>.27.4722<br>.27.4722<br>.27.4722<br>.27.4722<br>.27.4722<br>.27.4722<br>.27.4722<br>.27.4722<br>.27.4722<br>.27.4722<br>.27.4722<br>.27.4722<br>.27.4722<br>.27.4722<br>.27.4722<br>.27.4722<br>.27.4722<br>.27.4722<br>.27.4722<br>.27.4722<br>.27.4722<br>.27.4722<br>.27.4722<br>.27.4722<br>.27.47222<br>.27.47222<br>.27.47222<br>.27.47222<br>.27.47222<br>.27.4722<br>.27.4722<br>.27.4722<br>.27.47 |
| 1                 |                                                                                                                                                                                                                                                                                                                                                                                                                                                                                                                                                                                                                                                                                                                                                                                                                                                                                                                                                                                                                                                                                                                                                                                                                                                                                                                                                                                                                                                                                                                                                                                                                                                                                                                                                                                                                                                                                                                                                                                                                                                                                                                                                                                                                                                                                                                                                                                                                                                                                                                                                                                                                                                                                                                                  |                                                          |                                                                                                                                                                                                                                                                                                                                                                                                                                                                                                                                                                                                                                                                                                                                                                                                                                                                                                                                                                                                                                                                                                                                                                                                                                                                                                                                                                                                                                                                                                                                                                                                                                                                                                                                                                                                                                                                                                                                                                                                                                                                                                                                                                                                                                                                                        |                                                                                                                                                                                                                                                                                                       |                                                        |                                      |                                                                                                                                                                                                                                                                                                                                                                                                                                                                                                                                                                                                                                                                                                                                                                                                                                                                                                                                                                                                                                                                                                                                                                                                                                                                                                                                                                                                                                                                                                                                                                                                                                                                                                                                                                                                                                                                                                                                                                                                                                                                                                                                                                                                                                                                                                                                                                                                                                                                                                                                                                                                                                                                                                                                                                                                                                                  |

No. 1 Antenna Tubular C 2 Tuning C 3 Wave Swith Tubular C Tubular Tubular Resistor Resistor 10 Mica Con Short Wa 11 Oscillator BC Oscill. 12 Transform Dual Pad Condenser 13 Mica Con 14 15 Resistor Tubular ( 1st I. F. 2nd I. F. 16 17 18 19

SCHE.

Resistor